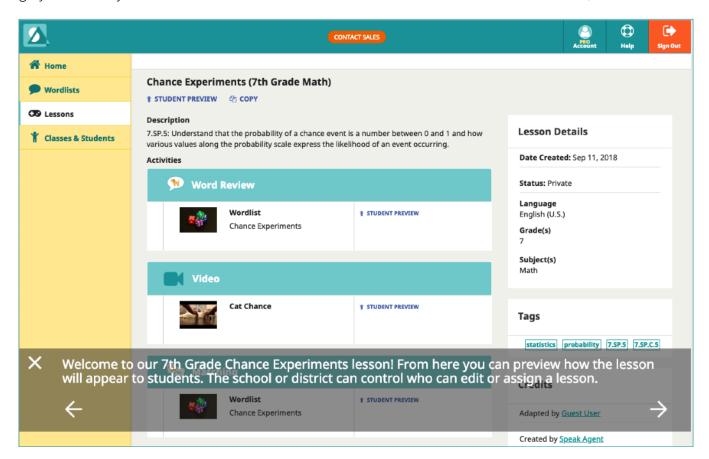

## **DEMO OVERVIEW**

The demo is a self-guided tour of Speak Agent. All you have to do to explore is to click the arrows in the gray text overlay near the bottom of each screen. You can leave the tour and click around, too!

## **HOW TO ACCESS THE DEMO**

To access our self-guided tour of Speak Agent, follow these steps:

- 1. Visit this link: <a href="https://teach.speakagent.com">https://teach.speakagent.com</a>.
- 2. Choose **Teacher Sign In** at right.
- 3. Sign in using the email **demo** and the password **wordsmatter** (without any spaces or caps).
- 4. Navigate with the left-right arrows or follow the instructions to explore the demo account.